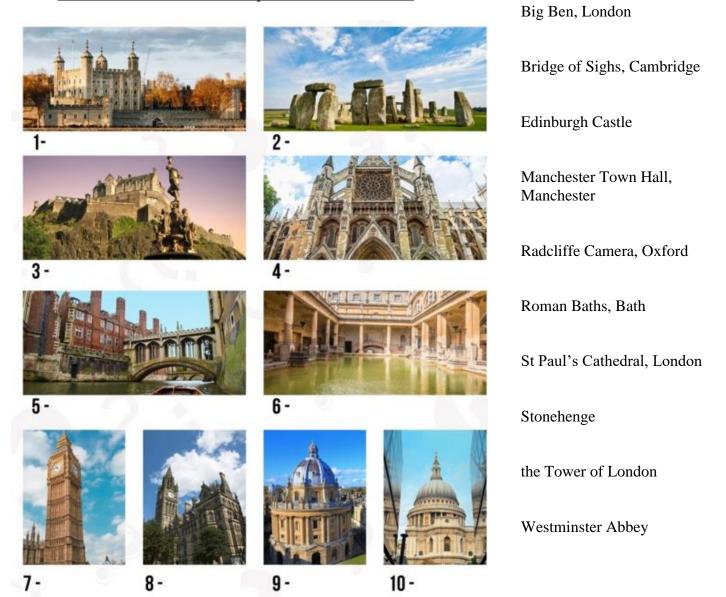

a. King Henry VII and Elizabeth of York
  - b. Queen Victoria and Prince Albert of Saxe-Coburg
  - c. Mary Queen of Scots and Lord Darnley
  - d. Henry VIII and Anne Boleyn
- 16. When was the London Underground built?
  - a. 1843
  - b. 1863
  - c. 1883
  - d. 1903
- 17. Where did Princess Diana and Prince Charles go on their first official royal tour?
  - a. Australia and New Zealand
  - b. South Africa and Kenya
  - c. India and Thailand
  - d. Canada and the USA

- 18. When did women get the right to vote in the UK?
  - a. 1918
  - b. 1928
  - c. 1938
  - d. 1948

19. Who was caught with the gunpowder in 1605 (Gunpowder plot)?

- a. Thomas Percy
- b. John and Christopher Wright
- c. Robert Catesby
- d. Guy Fawkes

## PICTURE QUIZ Match the 10 landmarks in the photos with their names.